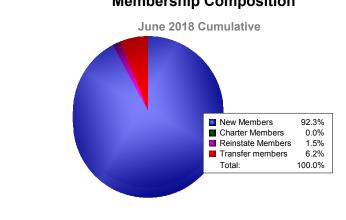

## **District 9 NC**

| Year                                                                                                                                                                                                                                                                                                                                                                                                                                                                                                                                                                                                                                                                                                                                                                                                                                                                                                                                                                                                                                                                                                                                                                                                                                                                                                                                                                                                                                                                                                                                                                                                                                                                                                                                                                                                                                                                                                                                                                                                                                                                                                                                                                                                                                                                                                                                                                                                                                                                                                                                                                                                                                                                                                                                                                                                                                     | New<br>Clubs | Dropped<br>Clubs | Gain/<br>Loss<br>Clubs | New<br>Members         | Charter<br>Members  | Reinstate<br>Members | Transfer<br>Members   | Total<br>Member<br>Added | Total<br>Members<br>Dropped | Gain/<br>Loss<br>Members |
|------------------------------------------------------------------------------------------------------------------------------------------------------------------------------------------------------------------------------------------------------------------------------------------------------------------------------------------------------------------------------------------------------------------------------------------------------------------------------------------------------------------------------------------------------------------------------------------------------------------------------------------------------------------------------------------------------------------------------------------------------------------------------------------------------------------------------------------------------------------------------------------------------------------------------------------------------------------------------------------------------------------------------------------------------------------------------------------------------------------------------------------------------------------------------------------------------------------------------------------------------------------------------------------------------------------------------------------------------------------------------------------------------------------------------------------------------------------------------------------------------------------------------------------------------------------------------------------------------------------------------------------------------------------------------------------------------------------------------------------------------------------------------------------------------------------------------------------------------------------------------------------------------------------------------------------------------------------------------------------------------------------------------------------------------------------------------------------------------------------------------------------------------------------------------------------------------------------------------------------------------------------------------------------------------------------------------------------------------------------------------------------------------------------------------------------------------------------------------------------------------------------------------------------------------------------------------------------------------------------------------------------------------------------------------------------------------------------------------------------------------------------------------------------------------------------------------------------|--------------|------------------|------------------------|------------------------|---------------------|----------------------|-----------------------|--------------------------|-----------------------------|--------------------------|
| 2013-2014                                                                                                                                                                                                                                                                                                                                                                                                                                                                                                                                                                                                                                                                                                                                                                                                                                                                                                                                                                                                                                                                                                                                                                                                                                                                                                                                                                                                                                                                                                                                                                                                                                                                                                                                                                                                                                                                                                                                                                                                                                                                                                                                                                                                                                                                                                                                                                                                                                                                                                                                                                                                                                                                                                                                                                                                                                | 0            | 0                | 0                      | 86                     | 0                   | 1                    | 2                     | 89                       | -110                        | -21                      |
| 2014-2015                                                                                                                                                                                                                                                                                                                                                                                                                                                                                                                                                                                                                                                                                                                                                                                                                                                                                                                                                                                                                                                                                                                                                                                                                                                                                                                                                                                                                                                                                                                                                                                                                                                                                                                                                                                                                                                                                                                                                                                                                                                                                                                                                                                                                                                                                                                                                                                                                                                                                                                                                                                                                                                                                                                                                                                                                                | 0            | -1               | -1                     | 74                     | 0                   | 2                    | 3                     | 79                       | -118                        | -39                      |
| 2015-2016                                                                                                                                                                                                                                                                                                                                                                                                                                                                                                                                                                                                                                                                                                                                                                                                                                                                                                                                                                                                                                                                                                                                                                                                                                                                                                                                                                                                                                                                                                                                                                                                                                                                                                                                                                                                                                                                                                                                                                                                                                                                                                                                                                                                                                                                                                                                                                                                                                                                                                                                                                                                                                                                                                                                                                                                                                | 0            | -3               | -3                     | 49                     | 1                   | 1                    | 4                     | 55                       | -153                        | -98                      |
| 2016-2017                                                                                                                                                                                                                                                                                                                                                                                                                                                                                                                                                                                                                                                                                                                                                                                                                                                                                                                                                                                                                                                                                                                                                                                                                                                                                                                                                                                                                                                                                                                                                                                                                                                                                                                                                                                                                                                                                                                                                                                                                                                                                                                                                                                                                                                                                                                                                                                                                                                                                                                                                                                                                                                                                                                                                                                                                                | 0            | -1               | -1                     | 114                    | 0                   | 0                    | 7                     | 121                      | -119                        | 2                        |
| 2017-2018                                                                                                                                                                                                                                                                                                                                                                                                                                                                                                                                                                                                                                                                                                                                                                                                                                                                                                                                                                                                                                                                                                                                                                                                                                                                                                                                                                                                                                                                                                                                                                                                                                                                                                                                                                                                                                                                                                                                                                                                                                                                                                                                                                                                                                                                                                                                                                                                                                                                                                                                                                                                                                                                                                                                                                                                                                | 0            | -1               | -1                     | 60                     | 0                   | 1                    | 4                     | 65                       | -127                        | -62                      |
| Average                                                                                                                                                                                                                                                                                                                                                                                                                                                                                                                                                                                                                                                                                                                                                                                                                                                                                                                                                                                                                                                                                                                                                                                                                                                                                                                                                                                                                                                                                                                                                                                                                                                                                                                                                                                                                                                                                                                                                                                                                                                                                                                                                                                                                                                                                                                                                                                                                                                                                                                                                                                                                                                                                                                                                                                                                                  | 0            | -1               | -1                     | 77                     | 0                   | 1                    | 4                     | 82                       | -125                        | -44                      |
| -0<br>-0.4<br>-0.4<br>-1.2<br>-1.6<br>-2<br>-2.4<br>-2.4<br>-2.8<br>-3.2<br>-2.15-2016<br>-2<br>-2.4<br>-2.4<br>-2.4<br>-2.4<br>-2.4<br>-3.3<br>-3.3<br>-3.3<br>-1.2<br>-1.6<br>-2<br>-2.4<br>-2.4<br>-2.4<br>-2.4<br>-2.4<br>-2.4<br>-2.4<br>-2.4<br>-2.4<br>-2.4<br>-2.4<br>-2.4<br>-2.4<br>-2.4<br>-2.4<br>-2.4<br>-2.4<br>-2.4<br>-2.4<br>-2.4<br>-2.4<br>-2.4<br>-2.4<br>-2.4<br>-2.4<br>-2.4<br>-2.4<br>-2.4<br>-2.4<br>-2.4<br>-2.4<br>-2.4<br>-2.4<br>-2.4<br>-2.4<br>-2.4<br>-2.4<br>-2.4<br>-2.4<br>-2.4<br>-2.4<br>-2.4<br>-2.4<br>-2.4<br>-2.4<br>-2.4<br>-2.4<br>-2.4<br>-2.4<br>-2.4<br>-2.4<br>-2.4<br>-2.4<br>-2.4<br>-2.4<br>-2.4<br>-2.4<br>-2.4<br>-2.4<br>-2.4<br>-2.4<br>-2.4<br>-2.4<br>-2.4<br>-2.4<br>-2.4<br>-2.4<br>-2.4<br>-2.4<br>-2.4<br>-2.4<br>-2.4<br>-2.4<br>-2.4<br>-2.4<br>-2.4<br>-2.4<br>-2.4<br>-2.4<br>-2.4<br>-2.4<br>-2.4<br>-2.4<br>-2.4<br>-2.4<br>-2.4<br>-2.4<br>-2.4<br>-2.4<br>-2.4<br>-2.4<br>-2.4<br>-2.4<br>-2.4<br>-2.4<br>-2.4<br>-2.4<br>-2.4<br>-2.4<br>-2.4<br>-2.4<br>-2.4<br>-2.4<br>-2.4<br>-2.4<br>-2.4<br>-2.4<br>-2.4<br>-2.4<br>-2.4<br>-2.4<br>-2.4<br>-2.4<br>-2.4<br>-2.4<br>-2.4<br>-2.4<br>-2.4<br>-2.4<br>-2.4<br>-2.4<br>-2.4<br>-2.4<br>-2.4<br>-2.4<br>-2.4<br>-2.4<br>-2.4<br>-2.4<br>-2.4<br>-2.4<br>-2.4<br>-2.4<br>-2.4<br>-2.4<br>-2.4<br>-2.4<br>-2.4<br>-2.4<br>-2.4<br>-2.4<br>-2.4<br>-2.4<br>-2.4<br>-2.4<br>-2.4<br>-2.4<br>-2.4<br>-2.4<br>-2.4<br>-2.4<br>-2.4<br>-2.4<br>-2.4<br>-2.4<br>-2.4<br>-2.4<br>-2.4<br>-2.4<br>-2.4<br>-2.4<br>-2.4<br>-2.4<br>-2.4<br>-2.4<br>-2.4<br>-2.4<br>-2.4<br>-2.4<br>-2.4<br>-2.4<br>-2.4<br>-2.4<br>-2.4<br>-2.4<br>-2.4<br>-2.4<br>-2.4<br>-2.4<br>-2.4<br>-2.4<br>-2.4<br>-2.4<br>-2.4<br>-2.4<br>-2.4<br>-2.4<br>-2.4<br>-2.4<br>-2.4<br>-2.4<br>-2.4<br>-2.4<br>-2.4<br>-2.4<br>-2.4<br>-2.4<br>-2.4<br>-2.4<br>-2.4<br>-2.4<br>-2.4<br>-2.4<br>-2.4<br>-2.4<br>-2.4<br>-2.4<br>-2.4<br>-2.4<br>-2.4<br>-2.4<br>-2.4<br>-2.4<br>-2.4<br>-2.4<br>-2.4<br>-2.4<br>-2.4<br>-2.4<br>-2.4<br>-2.4<br>-2.4<br>-2.4<br>-2.4<br>-2.4<br>-2.4<br>-2.4<br>-2.4<br>-2.4<br>-2.4<br>-2.4<br>-2.4<br>-2.4<br>-2.4<br>-2.4<br>-2.4<br>-2.4<br>-2.4<br>-2.4<br>-2.4<br>-2.4<br>-2.4<br>-2.4<br>-2.4<br>-2.4<br>-2.4<br>-2.4<br>-2.4<br>-2.4<br>-2.4<br>-2.4<br>-2.4<br>-2.4<br>-2.4<br>-2.4<br>-2.4<br>-2.4<br>-2.4<br>-2.4<br>-2.4<br>-2.4<br>-2.4<br>-2.4<br>-2.4<br>-2.4<br>-2.4<br>-2.4<br>-2.4<br>-2.4<br>-2.4<br>-2.4<br>-2.4<br>-2.4<br>-2.4<br>-2.4<br>-2.4<br>-2.4<br>-2.4<br>-2.4<br>-2.4<br>-2.4<br>-2.4<br>-2.4<br>-2.4<br>-2.4<br>-2.4<br>-2.4<br>-2.4<br>-2.4<br>-2.4<br>-2.4<br>-2.4<br>-2.4<br>-2.4<br>-2.4<br>-2.4<br>-2.4<br>-2.4<br>-2.4<br>-2.4<br>-2.4<br>-2.4<br>-2.4<br>-2.4<br>-2.4<br>-2.4<br>-2.4<br>-2.4<br>-2.4<br>-2.4<br>-2.4<br>-2.4<br>-2.4<br>-2.4<br>-2.4<br>-2.4<br>-2.4<br>-2.4<br>-2 |              |                  |                        |                        |                     |                      |                       |                          |                             |                          |
| 160<br>120<br>80<br>40<br>-40<br>-80<br>-120                                                                                                                                                                                                                                                                                                                                                                                                                                                                                                                                                                                                                                                                                                                                                                                                                                                                                                                                                                                                                                                                                                                                                                                                                                                                                                                                                                                                                                                                                                                                                                                                                                                                                                                                                                                                                                                                                                                                                                                                                                                                                                                                                                                                                                                                                                                                                                                                                                                                                                                                                                                                                                                                                                                                                                                             | 89           | -21              | 79                     | <mark>-39</mark><br>18 | Memk<br>55<br>-15   | -98                  | 121                   | 2 6                      | -127                        | 32                       |
| -160                                                                                                                                                                                                                                                                                                                                                                                                                                                                                                                                                                                                                                                                                                                                                                                                                                                                                                                                                                                                                                                                                                                                                                                                                                                                                                                                                                                                                                                                                                                                                                                                                                                                                                                                                                                                                                                                                                                                                                                                                                                                                                                                                                                                                                                                                                                                                                                                                                                                                                                                                                                                                                                                                                                                                                                                                                     | 2013-2       |                  | 2014<br>mbers A        | -2015<br>dded          | 2015-2<br>Members I |                      | 2016-201<br>Gain/Loss |                          | 2017-2018                   |                          |
| _                                                                                                                                                                                                                                                                                                                                                                                                                                                                                                                                                                                                                                                                                                                                                                                                                                                                                                                                                                                                                                                                                                                                                                                                                                                                                                                                                                                                                                                                                                                                                                                                                                                                                                                                                                                                                                                                                                                                                                                                                                                                                                                                                                                                                                                                                                                                                                                                                                                                                                                                                                                                                                                                                                                                                                                                                                        | М            | lembershi        | ip Comp                | osition                |                     |                      | Gen                   | ider Comp                | parison                     |                          |